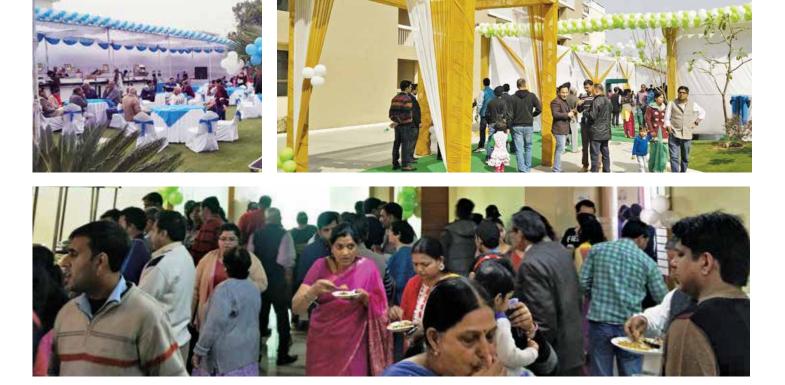

#### **Home Utsav**

To offer a bouquet of residential options, Eldeco Home Utsav was organised at Eldeco County, Sonepat and Eldeco Mystic Greens, Greater Noida. To make the home search enjoyable for the whole family, delicious snacks and exciting games for children were arranged at Eldeco Home Utsav.

#### Funday

Home search in general is a boring activity, especially for children. To make home search an enjoyable activity, Funday was organised at Eldeco Eden Park, Neemrana. Around 150 odd potential home buyers from Hero Moto Corp, Havells & Ginni International came to choose and buy their dream homes. The Funday was real fun with mouth-watering snacks, entertainment and exciting activities for all.