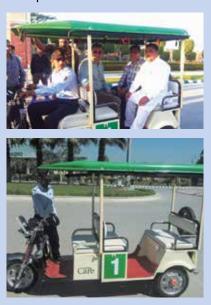

#### Free e-rickshaw Service

Free e-rickshaw services has been started at Eldeco Estate One, Panipat. An initiative in the township under Eldeco Care environment. This facility is available for residents living inside township to commute within the township area with ease. An environment friendly transportation.