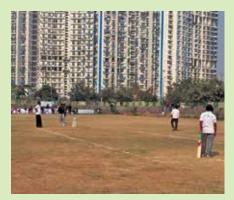

#### **Cricket Fever**

Friendly cricket match was organised between Eldeco Management and Eldeco Aamantran residents at Sector Park in front of Eldeco Aamantran, Noida. On a sunny Sunday, both the teams played the match enthusiastically while Eldeco Aamantran residents team won the match. The winner trophy was presented by Mr. Pankaj Bajaj, MD of Eldeco to the winning team at an award function organised at Club Nimantran lawns.