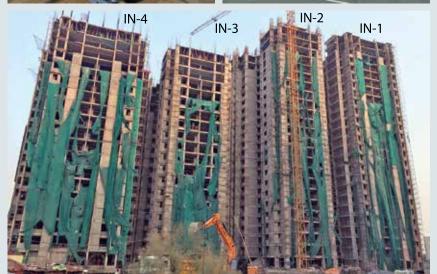

- Brick work under progress on the 22nd floor for IN-1 & IN-2
- Brick work under progress on the 15th floor for IN 3 & IN 4
- Completion certificate received for all towers of Swagatam & Magnolia Park
- Club Nimantran ready and operational
- Around 400 families already residing in Eldeco Aamantran
- Sample floor ready