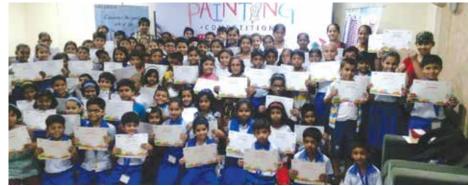

**Draw and Paint** 

Children and colours always go together! And it was only appropriate to welcome the summer holidays with a Painting Competition, organised by Eldeco Saubhagyam, in association with The Times of India. The event witnessed active participation from about 100 children between the age group of 7 to 12 years, from various schools across Lucknow city.