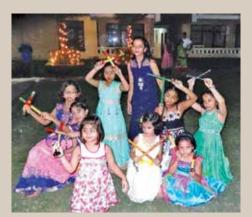

**Draw and Paint** 

Children and colours always go together! And it was only appropriate to welcome the summer holidays with a Painting Competition, organised by Eldeco Saubhagyam, in association with The Times of India. The event witnessed active participation from about 100 children between the age group of 7 to 12 years, from various schools across Lucknow city.