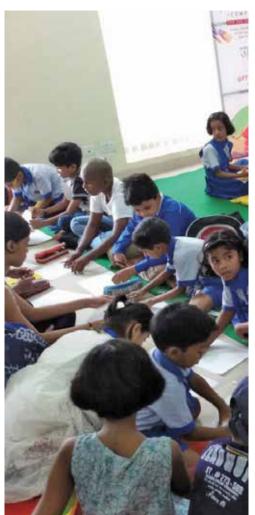

**Draw and Paint** 

Children and colours always go together! And it was only appropriate to welcome the summer holidays with a Painting Competition, organised by Eldeco Saubhagyam, in association with The Times of India. The event witnessed active participation from about 100 children between the age group of 7 to 12 years, from various schools across Lucknow city.