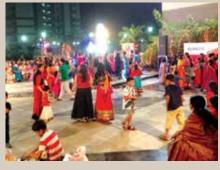

#### Dandiya Night

The energy and excitement at Dandiya Raas organised during the festival of Navratri at Eldeco Aamantran (Sector 119, Noida) & Mystic Greens (Sector Omicron, Greater Noida) surpassed all expectations and was much applauded by the residents.