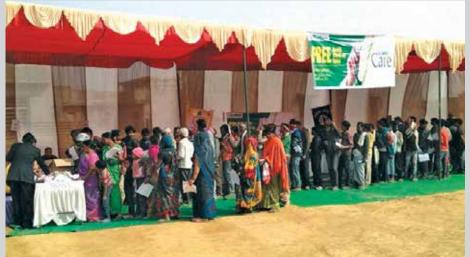

#### **Flash Sale**

It was felt that few customers are not able to buy Eldeco home due to a budget constraint. Eldeco organised Flash Sale to give them the opportunity to buy their dream home at a special price. Flash Sale was organised at Eldeco Accolade (Sohna), Eldeco Greens (Jalandhar) and Eldeco Eternia (Lucknow). As expected, the response was overwhelming.

#### **Home Utsav**

To offer a bouquet of residential options, Eldeco Home Utsav was organised at Eldeco County, Sonepat and Eldeco Mystic Greens, Greater Noida. To make the home search enjoyable for the whole family, delicious snacks and exciting games for children were arranged at Eldeco Home Utsav.