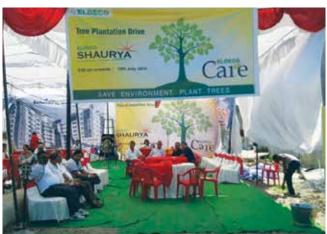

#### **Tree Plantation Drive**

We have a special focus on maintaining greens across all Eldeco projects as we care about healthy living environment. To take this resolve forward, a tree plantation drive was organised at Eldeco Shaurya, Lucknow. About 350 volunteers from different NGOs participated in the drive, with over 1200 trees planted in a single day.