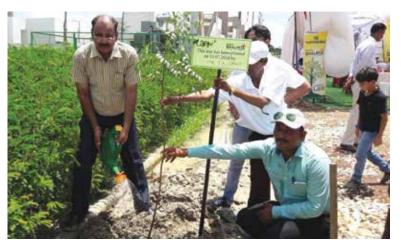

#### **Tree Plantation Drive**

We have a special focus on maintaining greens across all Eldeco projects as we care about healthy living environment. To take this resolve forward, a tree plantation drive was organised at Eldeco Shaurya, Lucknow. About 350 volunteers from different NGOs participated in the drive, with over 1200 trees planted in a single day.