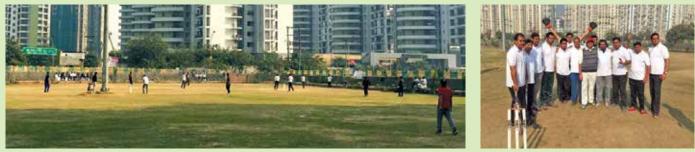

#### **Cricket Fever**

Friendly cricket match was organised between Eldeco Management and Eldeco Aamantran residents at Sector Park in front of Eldeco Aamantran, Noida. On a sunny Sunday, both the teams played the match enthusiastically while Eldeco Aamantran residents team won the match. The winner trophy was presented by Mr. Pankaj Bajaj, MD of Eldeco to the winning team at an award function organised at Club Nimantran lawns.