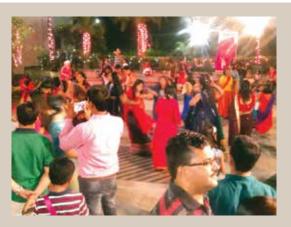

#### Dandiya Night

The energy and excitement at Dandiya Raas organised during the festival of Navratri at Eldeco Aamantran (Sector 119, Noida) & Mystic Greens (Sector Omicron, Greater Noida) surpassed all expectations and was much applauded by the residents.