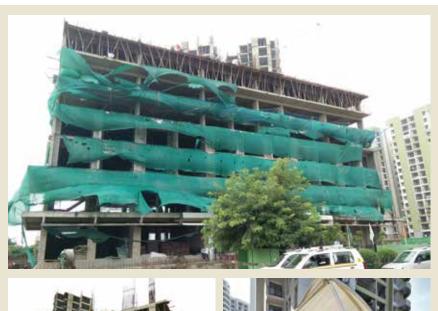

2/3 BR + Study Apartments

- Entrance gate ready
- Hi-rise tower structure and plaster work completed
- Low-rise block D-1, D-2 & C-1 structure work completed and finishing work under progress
- Low-rise block C-2 & D-3 plaster work under progress
- Club house plaster work completed
- Expected offer of possession of various residential blocks: Type C, D & J by December, 2016; Type G & H by January, 2017