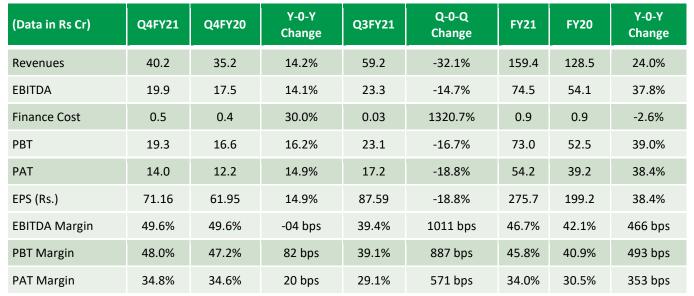

### Consolidated Annual Results - FY21 vs FY 20

- Total area booked was 2.54 Lakh sq. ft and value of area booked was Rs. 95 crores.
- Revenue from Operations was Rs. 159 crores, registering a growth of 24% YoY.
- EBITDA for the year was Rs. 75 crores, up 38% YoY and EBITDA margin stood at 47%
- Profit before tax for the year was Rs. 73 crores, registering a growth of 39% YoY.
- Net profit for the year was Rs. 54 crores, a growth of 38% YoY and PAT margin was 34%.

### Consolidated Quarterly Results - Q4 FY21 vs Q4 FY20

- During the quarter, revenue from Operations was Rs. 40 crores, registering a growth of 14% YoY.
- EBITDA for the quarter was Rs. 20 crores, up 14% YoY and margin stood at 49.6%
- Profit before tax for the quarter was Rs. 19.3 crores, registering a growth of 16.2% YoY.
- Net profit for the quarter was Rs. 14 crores, a growth of 15% YoY and PAT margin of 34.8%.

### Key Financial highlights of the Quarter (Consolidated):

Note: PAT and EPS are after adjusting Minority Interest