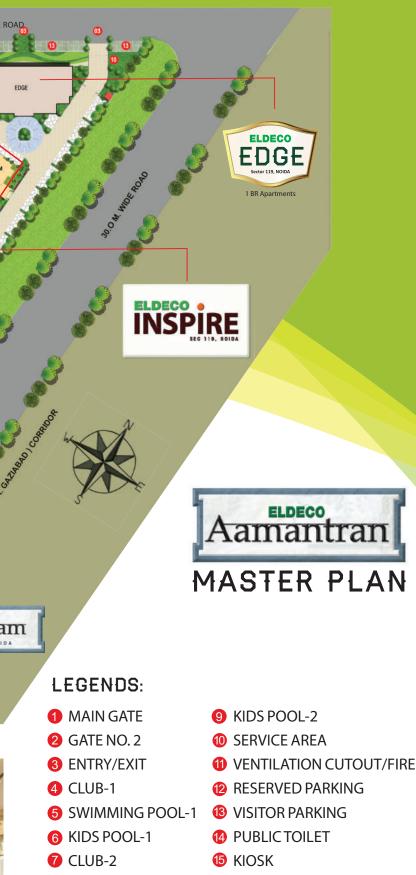

itness at the well-equipped gym. With everything that you may need in close proximity, you are always at the center of the world, yet feeling like being at the top.



### LIFESTYLE FEATURES

- Lifestyle club with gym, billiards, table tennis, squash court, swimming pool, party hall and guest rooms
- Flood-lit sports courts and more
- Electronic and manned security
- Golf cart to ferry guests
- Convenient retail development on lower floors



DISCLAIMER

• The above plan is indicative, conceptual and subject to change. Please check actual plan with marketing • 1sq.ft = 0.093 sq.mt., 10.765 sq.ft. = 1.196 sq.yd.and 3.28.ft. = 1mt. • Please go through the detailed term of allotment before making a booking • The terms of allotment agreement shall have precedence over the given master plan •



- 8 SWIMMING POOL-2 6 GREEN AND FACILITIES
- PRIVATE GREEN

### ENTRY

### TYPE S: 1 B/R (TYPICAL LAYOUT PLAN)

- RERA carpet area 363.60 sq. ft. (33.78sqm)
- Balcony area 62.96 sq. ft. (5.85 sqm)
- External wall area 37.98 sq. ft. (3.52sqm)
- Total area 577 sq. ft. (53.60sqm)
  (Inclusive of common area)



DISCLAIMER

• 1 sq.ft. = 0.093 sq.mt., 10.764 sq.ft. = 1.196 sq.yd. and 3.28 ft. = 1mt. • All dimensions shown in feet/inches are close approximation to metric dimensions. • RERA carpet area includes area between the inner face of the outer wall of the unit. • Built-up area of the unit includes RERA carpet area, balcony area & external wall area. • Internal dimensions may vary after finishing plaster/tiles etc. • Some units may have different area including additional lawn/terrace ar