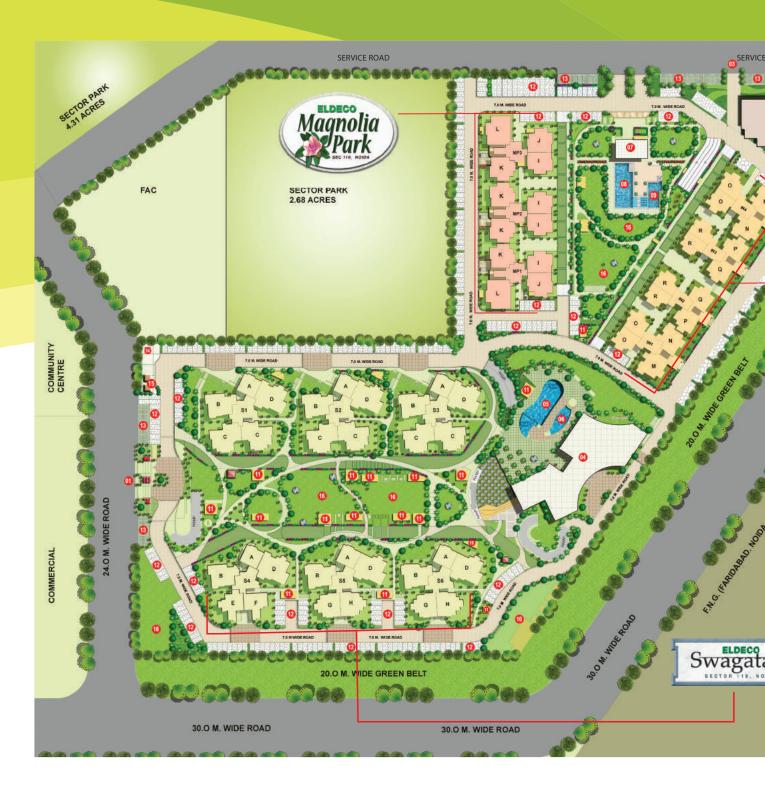

DISCLAIMER

• The above plan is indicative, conceptual and subject to change. Please check actual plan with marketing • 1sq.ft = 0.093 sq.mt., 10.765 sq.ft. = 1.196 sq.yd.and 3.28.ft. = 1mt. • Please go through the detailed term of allotment before making a booking • The terms of allotment agreement shall have precedence over the given master plan •