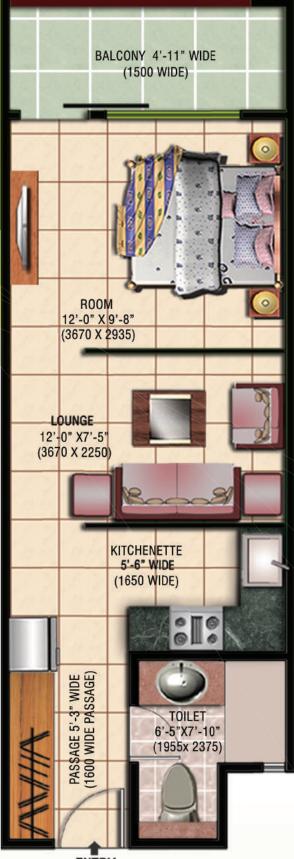

### TYPE S: 1 B/R (TYPICAL LAYOUT PLAN)

- RERA carpet area 363.60 sq. ft. (33.78sqm)
- Balcony area 62.96 sq. ft. (5.85 sqm)
- External wall area 37.98 sq. ft. (3.52sqm)
- Total area 577 sq. ft. (53.60sqm)
  (Inclusive of common area)

DISCLAIMER

• 1 sq.ft. = 0.093 sq.mt., 10.764 sq.ft. = 1.196 sq.yd. and 3.28 ft. = 1mt. • All dimensions shown in feet/inches are close approximation to metric dimensions. • RERA carpet area includes area between the inner face of the outer wall of the unit. • Built-up area of the unit includes RERA carpet area, balcony area & external wall area. • Internal dimensions may vary after finishing plaster/tiles etc. • Some units may have different area including additional lawn/terrace area. Please check the area with marketing at the time of purchase.