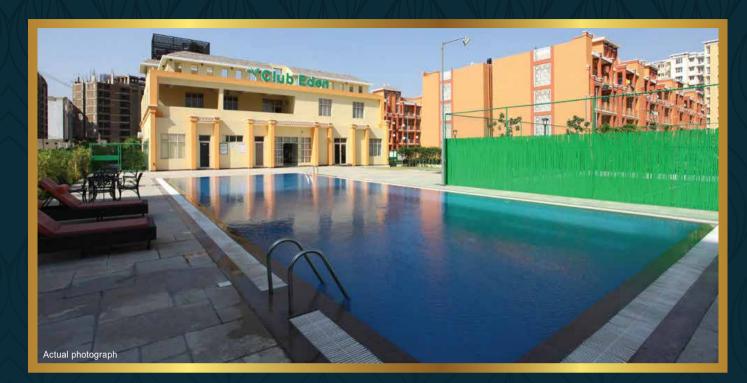

Club Eden operational with gym, billiards, swimming pool, multi-purpose hall, sauna & party hall

Kids' play area

Half court basketball

Electronic and manned security

Computerized electricity billing

Power backup