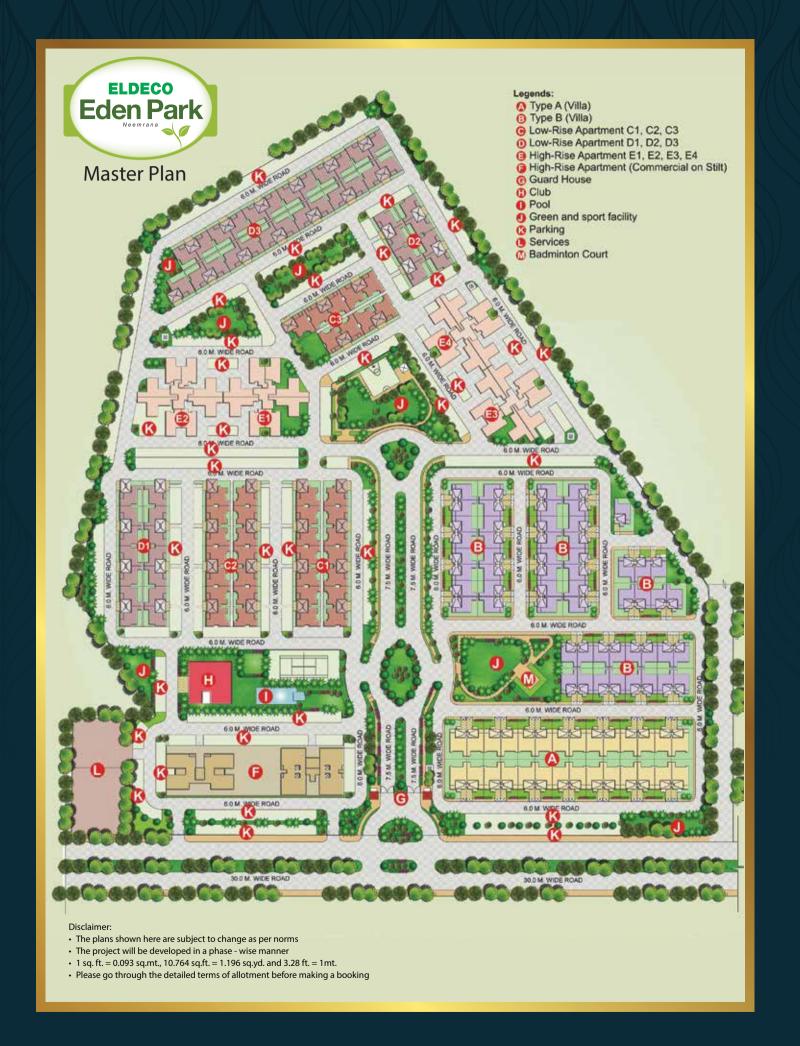

### Amenities and smart facilities

Eldeco Eden Park is conceptualized around family living with emphasis on space and privacy. All the features are meticulously designed and integrated with new-age amenities.

Club Eden operational with gym, billiards, swimming pool, multi-purpose hall, sauna & party hall

Kids' play area

Half court basketball

Electronic and manned security

Computerized electricity billing

Power backup