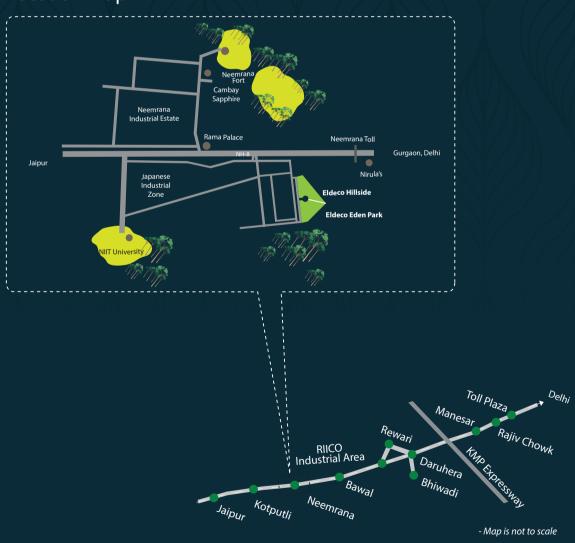

#### **Location Map**

## Convenient location with easy accessibility

- Located on NH-8 within the Japanese Zone at RIICO Neemrana
- Easy accessibility due to NH-8, Dedicated Freight Corridor (DFC) nodal station Rewari. New multi-modal Logistics Park near Kathuwas Railway Station proposed
- Located on Delhi-Mumbai Industrial Corridor
- Located within Bawal-Rewari-Dharuhera-Manesar-Gurgaon industrial belt of Haryana and Bhiwadi-Chopanki-Pathredi-Khushkhera-Tapukara industrial area of Rajasthan
- Schools & Colleges in the near vicinity
- The State Government announced Rs. 1000 crore in the budget to develop the Delhi -Mumbai Industrial Corridors (DMIC), Khushkhera-Bhiwadi Neemrana Investment region
- Proposed cargo facility in near vicinity
- 5-10 minute drive from the commercial hub of the area
- 10-15 minute drive to Neemrana Fort, a major tourist attraction
- Lush green surroundings